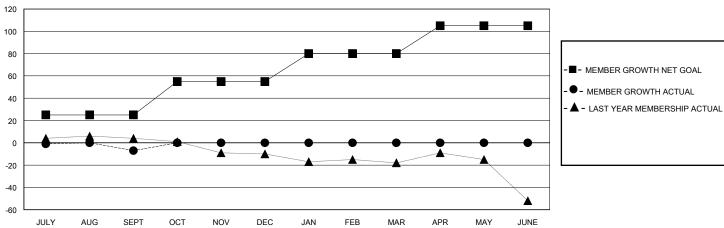

## GOALS AND ACTUAL MEMBERS CUMULATIVE

| DROPPED CLUBS: 1        |         | 14 CLUBS OF 58 ADDED 1 OR MORE<br>NEW MEMBERS | GENDER DISTRIBUTION  MALE 702 (62.18%) |              |     |
|-------------------------|---------|-----------------------------------------------|----------------------------------------|--------------|-----|
| DROPPED MEMBERS         |         |                                               | FEMALE                                 | 427 (37.82%) |     |
| DECEASED                | 7       | CLICK HERE FOR CUMULATIVE MEMBERSHIP DATA     | TOTAL FAMILY UNIT MEMBERS              |              | 198 |
| CLUB CANCELLED<br>OTHER | 0<br>26 |                                               | FAMILY MEMBERS PAYING HALF             |              | 100 |
| TOTAL                   | 33      |                                               |                                        |              |     |